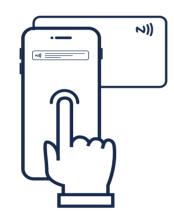

th the other person.



Todays new business cards with NFC also include analytics features for businesses that enable the user to track the sales performance of the employees. The analytics feature includes the details of the **geological stamp**, **device stamp**, **time stamp**, **date stamp**, and the number of **taps stamp**.

## How do I activate / setup my WOT. card?

Once you receive your card, you can tap or scan your card to activate and create your account. No application needed and its setup takes less than 2 minutes.

At the time of your order, we only need to know what to print on your card. Everything else, you get to add to your account yourself at the time of activation of your WOT. account.

# How to use your

wot card :

# Тар

Compatible with <u>NFC</u> enabled phones.



# Scan

Open camera and point to <u>**QR**</u> code on your card.



### Structure of WOT. NFC Card



**QR Code:** The NFC business Card contains a unique QR Code embedded with the WOT. profile link. The QR directly lands on the dashboard. So, anybody who scans the QR code can instantly get the contact info and save it in their phonebook.

Name: The user can get their first name and last name with designation printed on the NFC card.

**Custom card:** WOT. also provides a complete custom card for your business. The companies can get their unique design printed with logos and branding on it and give it to their employees to interact and make connections.

#### WOT. COMPATIBILITY LIST

9/10 phones have NFC compatibility. No app required for WOT. to work.

| APPLE