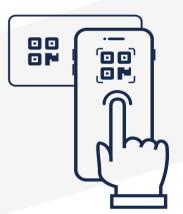

# Scan

Open camera and point to <u>**QR**</u> code on your card.

### Structure of WOT. NFC Card

**QR Code:** The NFC business Card contains a unique QR Code embedded with the WOT. profile link. The QR directly lands on the dashboard. So, anybody who scans the QR code can instantly get the contact info and save it in their phonebook.