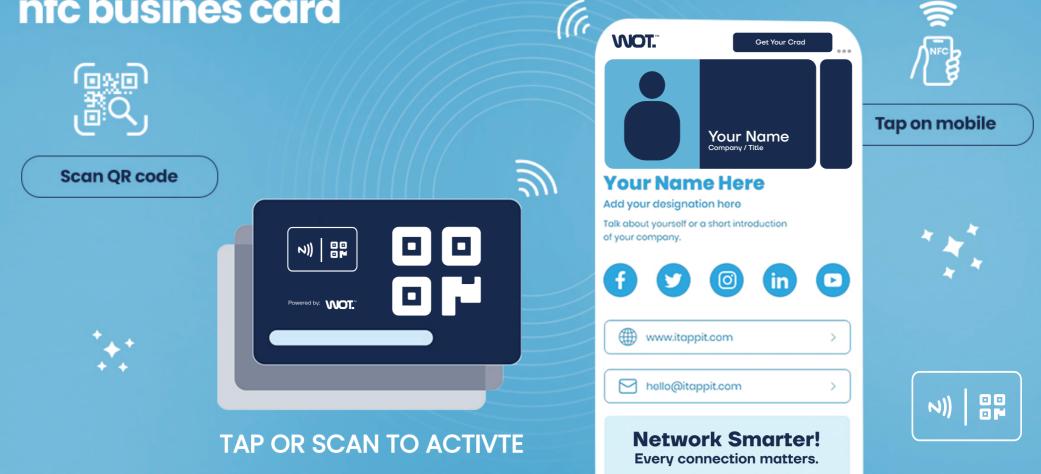

## How do I activate / setup my WOT. card?

Once you receive your card, you can tap or scan your card to activate and create your account. No application needed and its setup takes less than 2 minutes.

At the time of your order, we only need to know what to print on your card. Everything else, you get to add to your account yourself at the time of activation of your WOT. account.

# How to use your

wot card :

# Тар

Compatible with <u>NFC</u> enabled phones.

# Scan

Open camera and point to <u>**QR**</u> code on your card.

### Structure of WOT. NFC Card

**QR Code:** The NFC business Card contains a unique QR Code embedded with the WOT. profile link. The QR directly lands on the dashboard. So, anybody who scans the QR code can instantly get the contact info and save it in their phonebook.

Name: The user can get their first name and last name with designation printed on the NFC card.

**Custom card:** WOT. also provides a complete custom card for your business. The companies can get their unique design printed with logos and branding on it and give it to their employees to interact and make connections.